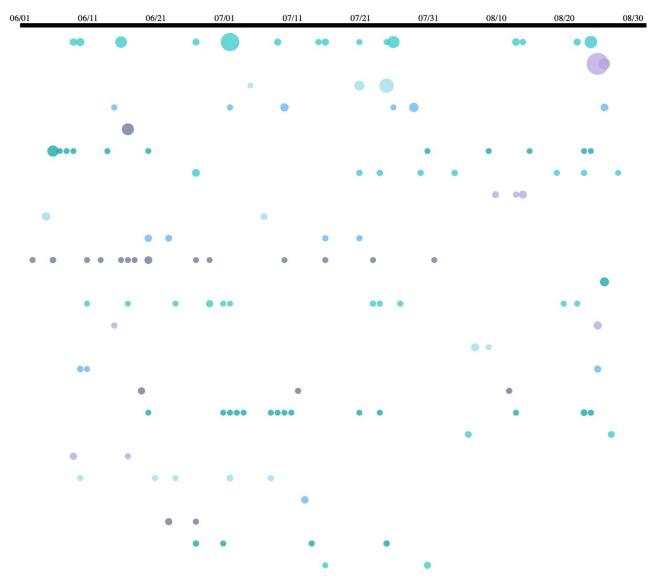

### **Timeline Analysis Overview**

Small business/maliit na negosyo

This is an issue with no clear champions, scattered public response.

#### (See Subsequent Diagram)

Timeline visualisation. Each dot represents when a fan page creates a post. The size of the dot represents the degree of influence (as measured by reaction) of the fan page's follower and helps measure each fan page's relative influence to another fanpage.

The Hungry Syrian ... Brigada News FM 92... Philippine Social ... **Erwin Tulfo** Jonvic Remulla Presidential Commu... **GMA** News Vico Sotto Huenicorn Hair Dye Department of Soci... VP Leni Robredo City Information O... GO Cavite Bong Go **CFO PESO SENSE** Eat Bulaga GMA Brand Talk Hugot Sundalo Kim Molina Mika M. Reyes Charisse Marie Aba... M Lhuillier Financ... Angel Locsin Yasmien Kurdi PTV