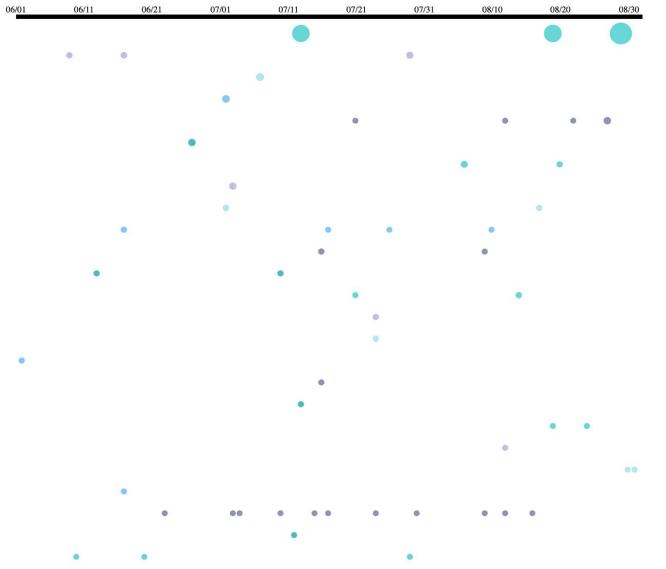

### **Timeline Analysis of Influencers**

Small business/maliit na negosyo

No public figures or influencers are actively investing their social capital into this issue. It seems the issue is far off on people's minds.

#### (See Subsequent Diagram)

Timeline visualisation. Each dot represents when a fan page creates a post. The size of the dot represents the degree of influence (as measured by reaction) of the fan page's follower and helps measure each fan page's relative influence to another fanpage.

The Hungry Syrian ... Bong Go Hugot Sundalo Kim Molina Mika M. Reyes Charisse Marie Aba... Angel Locsin Yasmien Kurdi DJ Chacha (Ang Nag... Aileen Arriola-Mon... Bataan Weather Page Luminous by Trixie ... Gabbi Garcia Gharawi Korina Sanchez - R... ByaheNiEdward Jocell Vistan Relationship Matte... MotherBee Your Millennial Ps... **Kiray** Celis Crazymix Winston "Winnie" C ... BTS - Worldwide 방... Thinking Minds