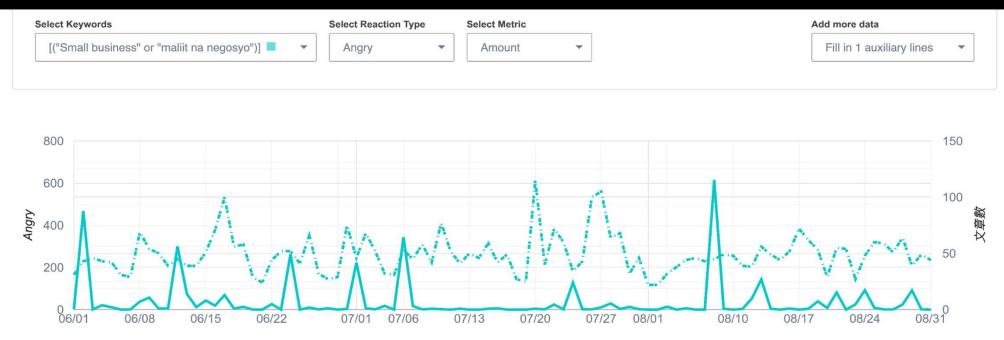

# The decreasing anger level suggests the small business have found a way to operate and survive, despite media.

The diagram visualises the relationship between social media content and communal reaction. The solid line represents the amount of emotive reaction on a given day and the scale is on the left-hand side. The dashed line represents the number of posts for the day and the scale is on the right-hand side.

There is a surging positivity in what the public sees as small business survival and adoption to the pandemic and lockdown, as a response to an improvement in the post-lockdown daily life, even as media exposure holds steady.