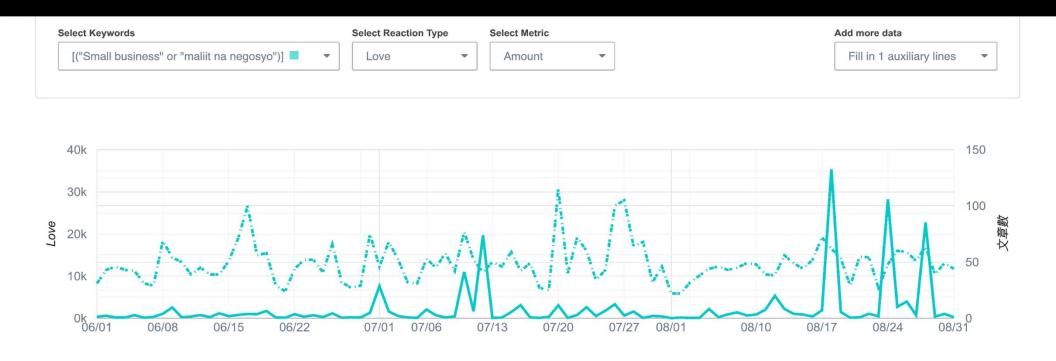

The diagram visualises the relationship between social media content and communal reaction. The solid line represents the amount of emotive reaction on a given day and the scale is on the left-hand side. The dashed line represents the number of posts for the day and the scale is on the right-hand side.