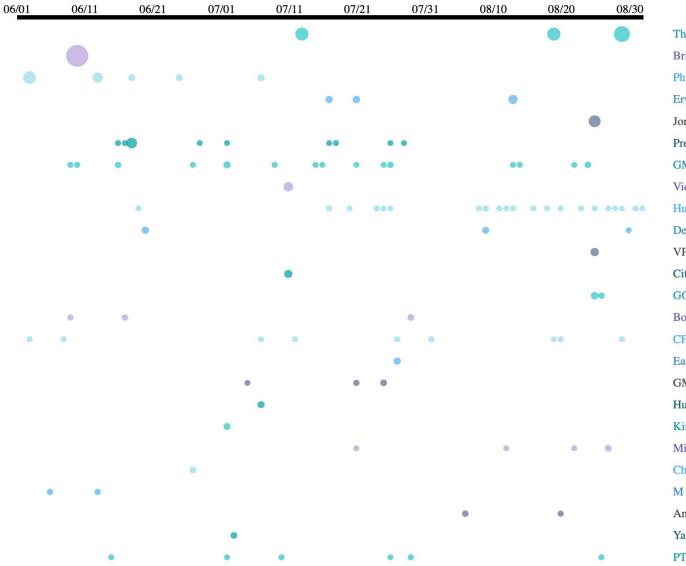

### **Timeline Analysis Overview**

Small business/maliit na negosyo

This is an issue with no clear champions, scattered public response.

#### (See Subsequent Diagram)

Timeline visualisation. Each dot represents when a fan page creates a post. The size of the dot represents the degree of influence (as measured by reaction) of the fan page's follower and helps measure each fan page's relative influence to another fanpage.

The Hungry Syrian ... Brigada News FM 92... Philippine Social ... **Erwin Tulfo** Jonvic Remulla Presidential Commu... **GMA** News Vico Sotto Huenicorn Hair Dye Department of Soci... VP Leni Robredo City Information O... GO Cavite Bong Go **CFO PESO SENSE** Eat Bulaga GMA Brand Talk Hugot Sundalo Kim Molina Mika M. Reyes Charisse Marie Aba... M Lhuillier Financ... Angel Locsin Yasmien Kurdi PTV