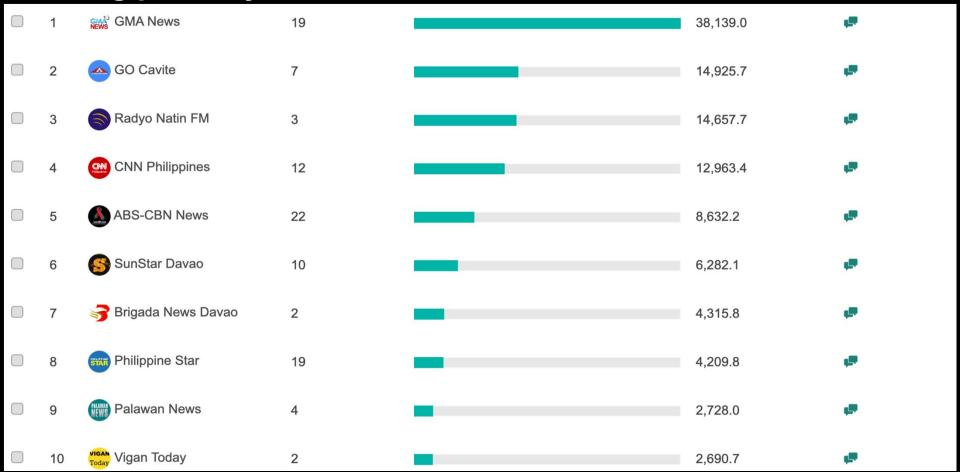

## Top Media Channel as Influence channel

Housing/pabahay

Engagement Score is a calculation of the reader's engagement with the post by modeling lasting effect based on Likes, Shares, and complexity of Comments.

### Housing/pabahay

Engagement Score is a calculation of the reader's engagement with the post by modeling lasting effect based on Likes, Shares, and complexity of Comments.