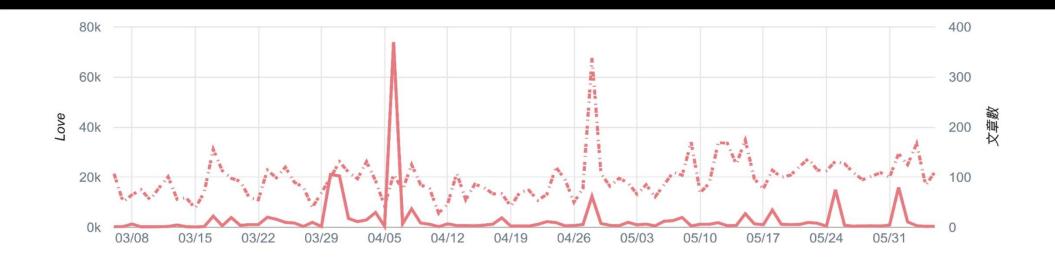

# Overview Housing/pabahay

The issue is not greatly on people's mind. The left hand spike is Mayor Belmonte's project announcement.

The diagram visualises the relationship between social media content and communal reaction. The solid line represents the amount of emotive reaction on a given day and the scale is on the left-hand side. The dashed line represents the number of posts for the day and the scale is on the right-hand side.

This issue is not greatly on people's mind, despite media operation, people's addressing the housing issue are not focused on actual housing capacity.

The diagram visualises the relationship between social media content and communal reaction. The solid line represents the amount of emotive reaction on a given day and the scale is on the left-hand side. The dashed line represents the number of posts for the day and the scale is on the right-hand side.