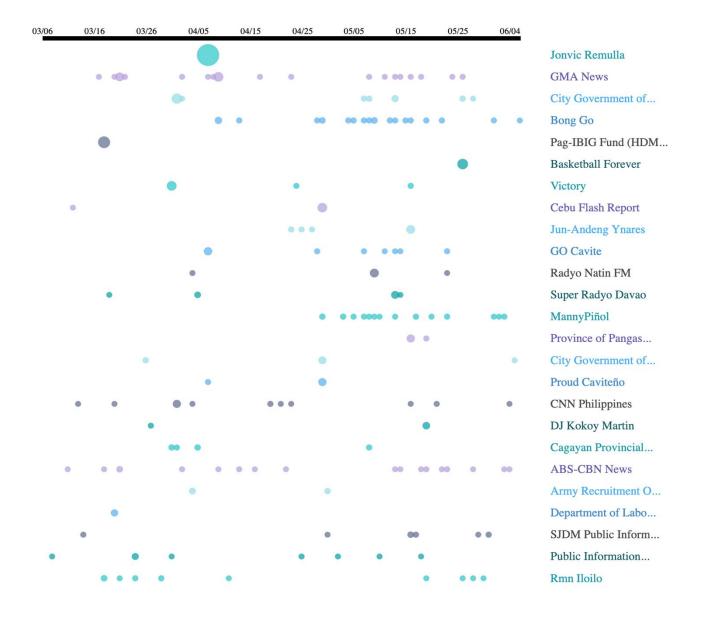

## **Timeline Analysis of Influencers**

### Housing/pabahay

The influencer sphere indicates this issue is being used as a foil for other agenda items, but there's no real leader or opposition for this issue unless it is casually linked to other issues.

### (See Subsequent Diagram)

Timeline visualisation. Each dot represent when a fan page creates a post. The size of the dot represent the degree of influence (as measured by reaction) of the fan page's follower and helps measure each fan page's relative influence to another fanpage.