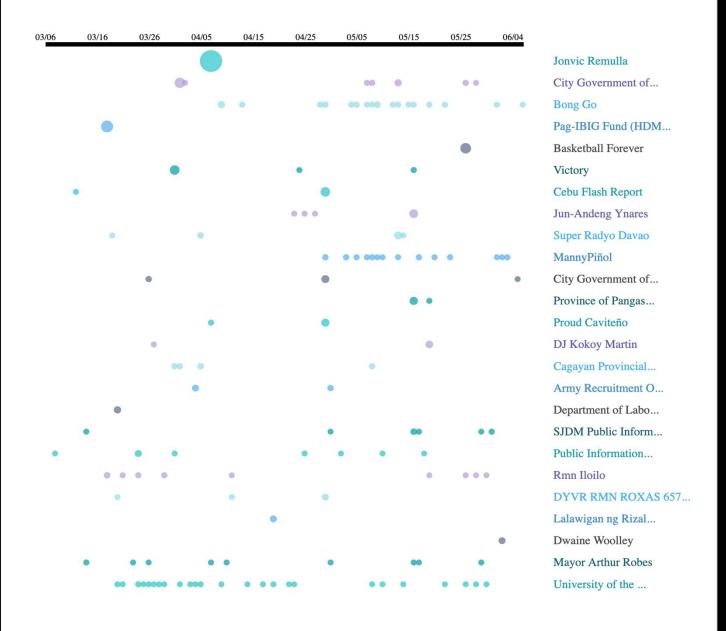

## **Timeline Analysis of Influencers**

### Housing/pabahay

The influencer sphere indicates this issue is being used as a foil for other agenda items, but there's no real leader or opposition for this issue unless it is casually linked to other issues.

### (See Subsequent Diagram)

Timeline visualisation. Each dot represent when a fan page creates a post. The size of the dot represent the degree of influence (as measured by reaction) of the fan page's follower and helps measure each fan page's relative influence to another fanpage.