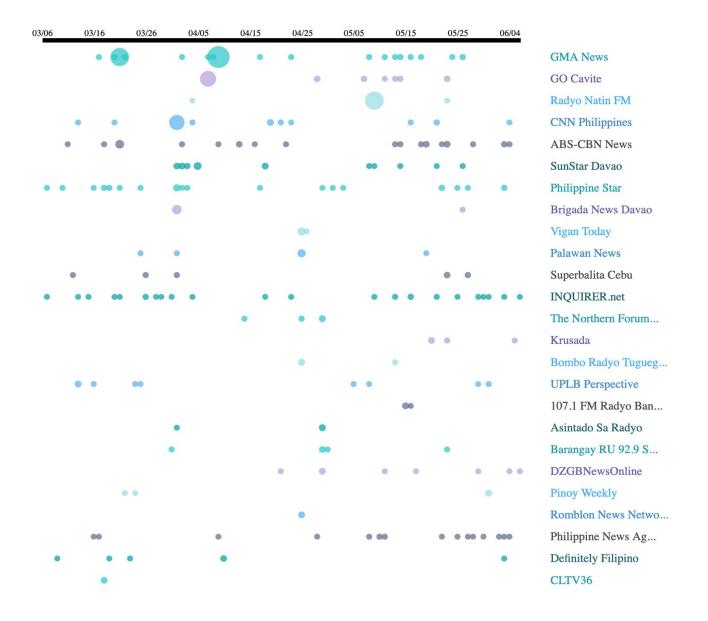

## **Timeline Analysis of Media Channels**

Housing/pabahay

The media's focus can best be described as purely event-driven, and otherwise lacks interest in human interest, issue, or trend-based.

(See Subsequent Diagram)

Timeline visualisation. Each dot represent when a fan page creates a post. The size of the dot represent the degree of influence (as measured by reaction) of the fan page's follower and helps measure each fan page's relative influence to another fanpage.