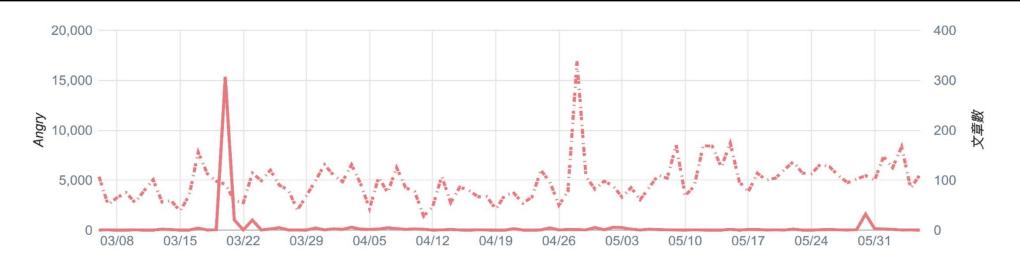

# Overview Housing/pabahay

The issue is not greatly on people's mind. The left hand spike is Mayor Belmonte's project announcement.

The diagram visualises the relationship between social media content and communal reaction. The solid line represents the amount of emotive reaction on a given day and the scale is on the left-hand side. The dashed line represents the number of posts for the day and the scale is on the right-hand side.

This issue is not greatly on people's mind, despite media operation, people's addressing the housing issue are not focused on actual housing capacity.

The diagram visualises the relationship between social media content and communal reaction. The solid line represents the amount of emotive reaction on a given day and the scale is on the left-hand side. The dashed line represents the number of posts for the day and the scale is on the right-hand side.