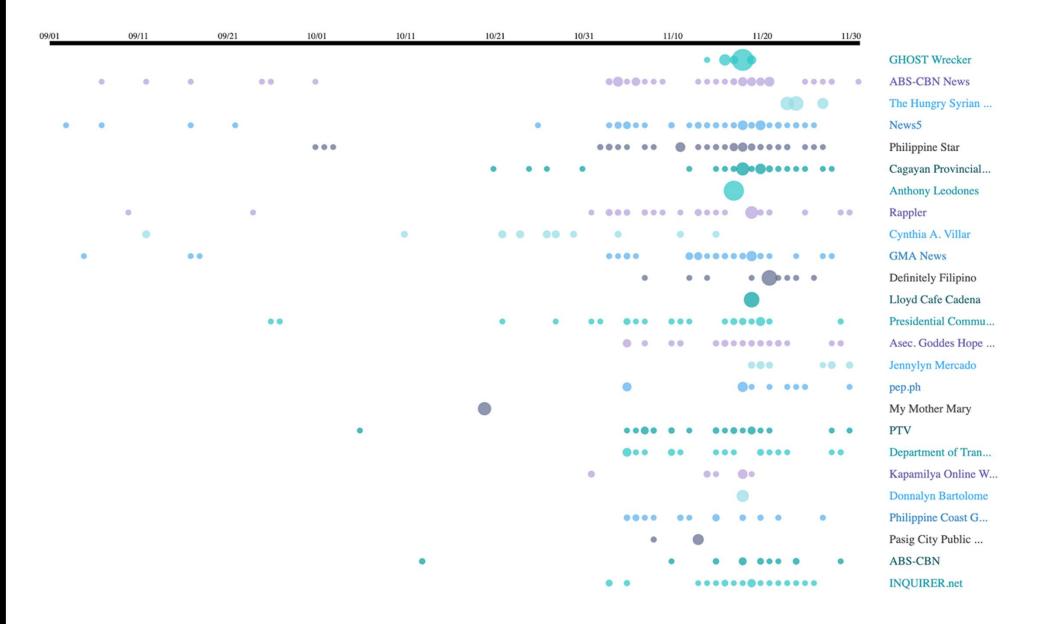

## Timeline Analysis of Influencers

Relief goods

There is lack of social reaction and sustained public interest. (See subsequent Diagram)

Timeline visualisation. Each dot represents when a fan page creates a post. The size of the dot represents the degree of influence (as measured by reaction) of the fan page's follower and helps measure each fan page's relative influence to another fanpage.