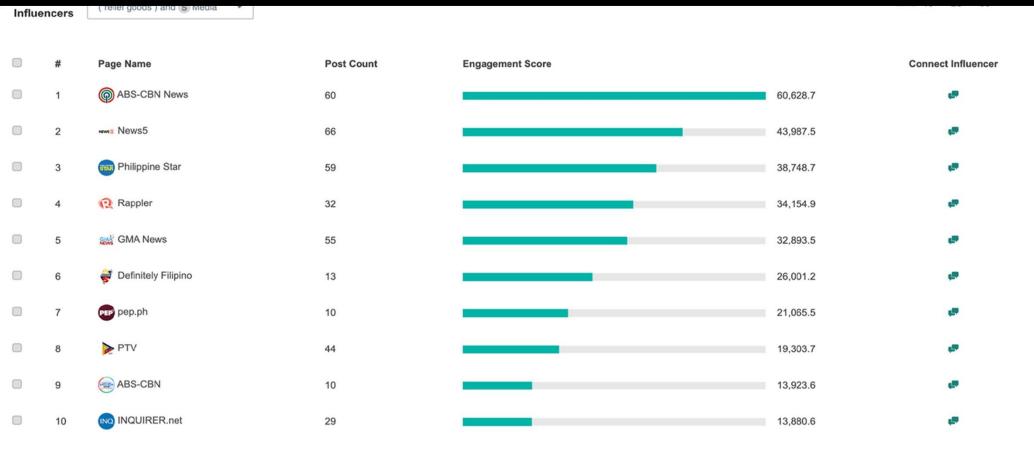

## Top Media Channel as Influence channel

Relief goods

Engagement Score is a calculation of the reader's engagement with the post by modeling lasting effect based on Likes, Shares, and complexity of Comments.