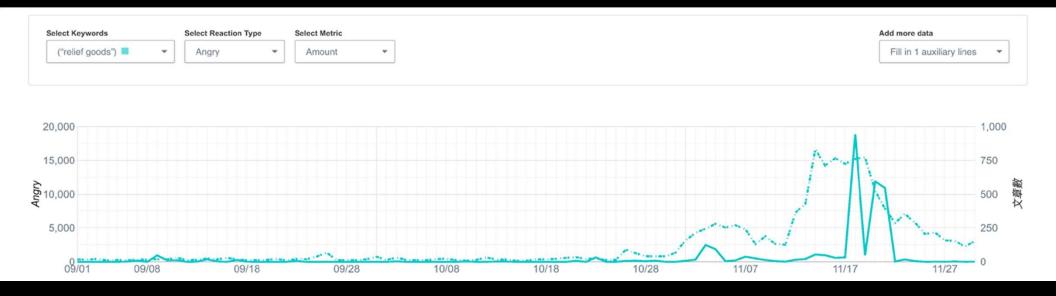

### Relief goods

The negative spike is caused by PRRD's speaking against VP Leni.

The diagram visualises the relationship between social media content and communal reaction. The solid line represents the amount of emotive reaction on a given day and the scale is on the left-hand side. The dashed line represents the number of posts for the day and the scale is on the right-hand side.

The diagram visualises the relationship between social media content and communal reaction. The solid line represents the amount of emotive reaction on a given day and the scale is on the left-hand side. The dashed line represents the number of posts for the day and the scale is on the right-hand side.