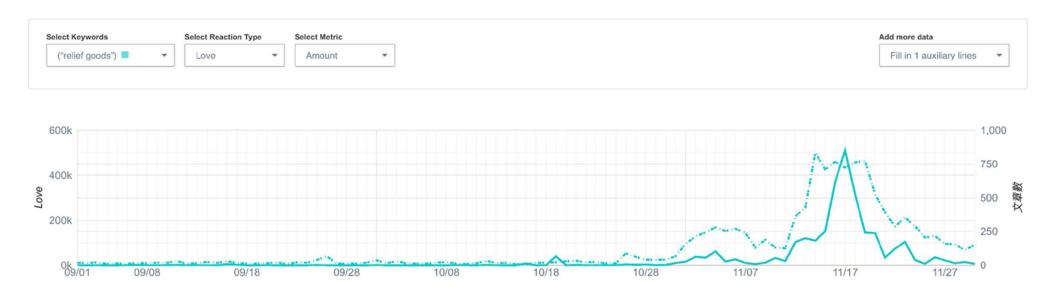

### Relief goods

The negative spike is caused by PRRD's speaking against VP Leni.

The diagram visualises the relationship between social media content and communal reaction. The solid line represents the amount of emotive reaction on a given day and the scale is on the left-hand side. The dashed line represents the number of posts for the day and the scale is on the right-hand side.

The diagram visualises the relationship between social media content and communal reaction. The solid line represents the amount of emotive reaction on a given day and the scale is on the left-hand side. The dashed line represents the number of posts for the day and the scale is on the right-hand side.