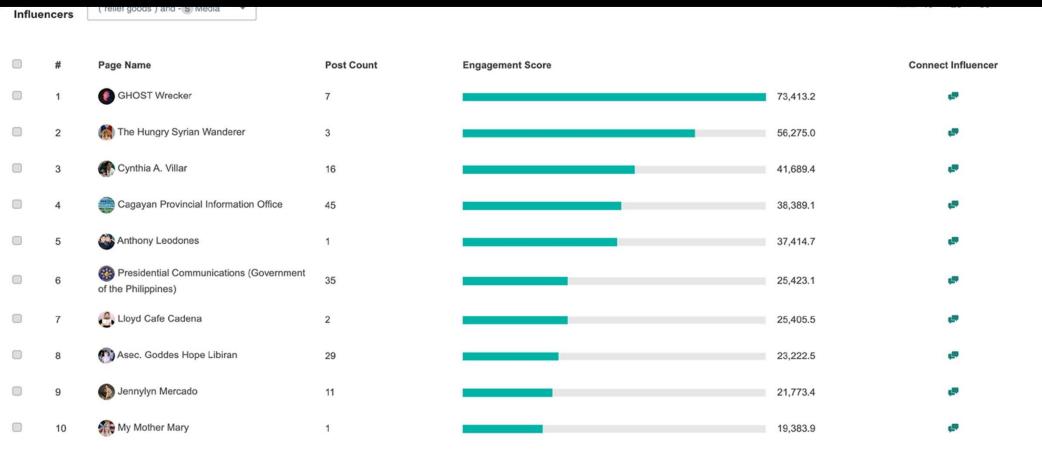

## **Top Social Influencers**

## Relief goods

Engagement Score is a calculation of the reader's engagement with the post by modeling lasting effect based on Likes, Shares, and complexity of Comments.