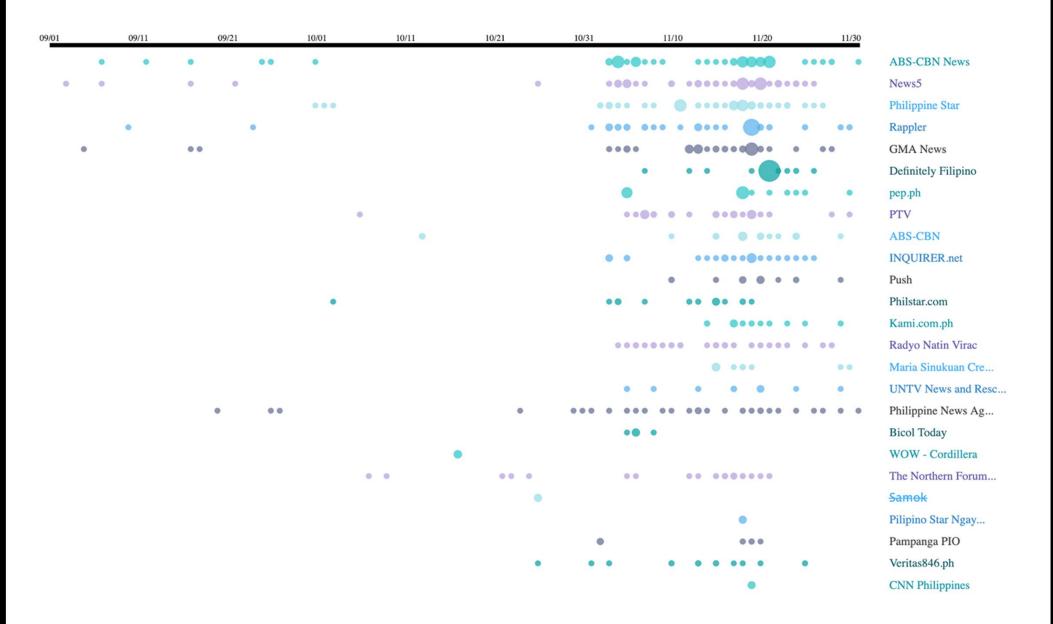

# Timeline Analysis of Media Channels Relief goods

The episodic but coordinated media interest shows there is a general lack of sustained interest in this issue.

### (See Subsequent Diagram)

Timeline visualisation. Each dot represents when a fan page creates a post. The size of the dot represents the degree of influence (as measured by reaction) of the fan page's follower and helps measure each fan page's relative influence to another fanpage.