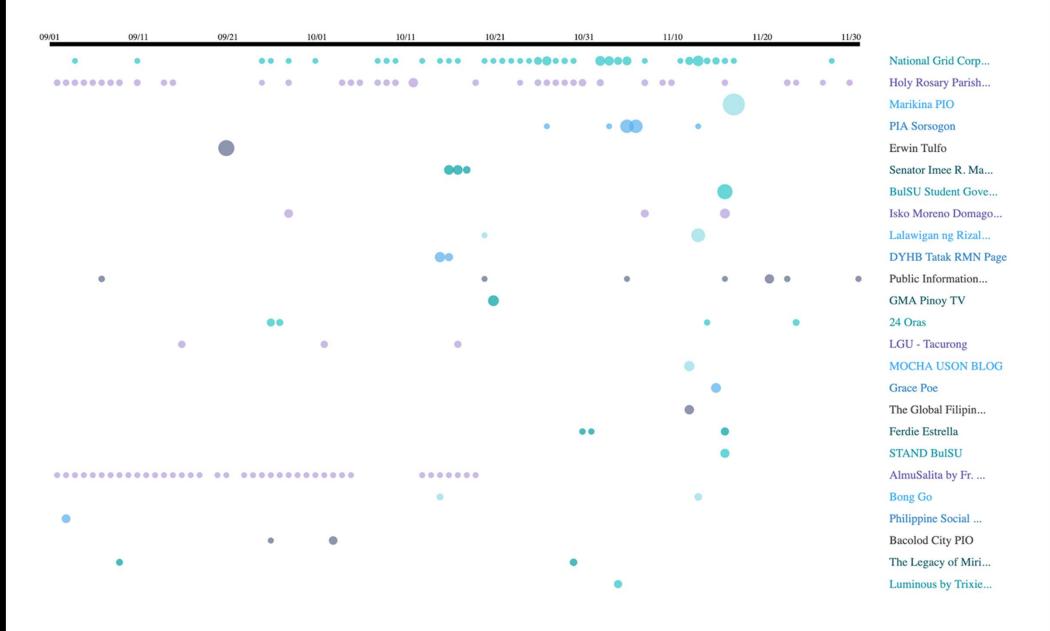

## **Timeline Analysis Overview**

**Utilities/kuryente at tubig** 

The issue, at this point, is driven by reporting of outages and as a consequence of the typhoons.

(See Subsequent Diagram)

Timeline visualisation. Each dot represents when a fan page creates a post. The size of the dot represents the degree of influence (as measured by reaction) of the fan page's follower and helps measure each fan page's relative influence to another fanpage.

## Timeline Analysis of Media Channels

**Utilities/kuryente at tubig** 

The reporting shows sporadic outage reported and has limited interest from the public.

(See Subsequent Diagram)

Timeline visualisation. Each dot represents when a fan page creates a post. The size of the dot represents the degree of influence (as measured by reaction) of the fan page's follower and helps measure each fan page's relative influence to another fanpage.