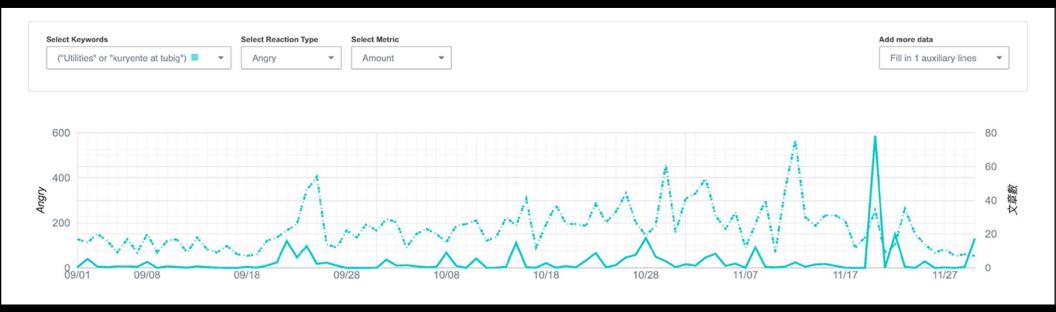

### **Utilities/kuryente at tubig**

Most of the minor spikes relates to outages as this issue has fallen off people's minds and only anger them when services interrupted.

The diagram visualises the relationship between social media content and communal reaction. The solid line represents the amount of emotive reaction on a given day and the scale is on the left-hand side. The dashed line represents the number of posts for the day and the scale is on the right-hand side.

The positivity are using outages as a way for call to action for political, academic, or operational causes, but not related to the issue.

The diagram visualises the relationship between social media content and communal reaction. The solid line represents the amount of emotive reaction on a given day and the scale is on the left-hand side. The dashed line represents the number of posts for the day and the scale is on the right-hand side.