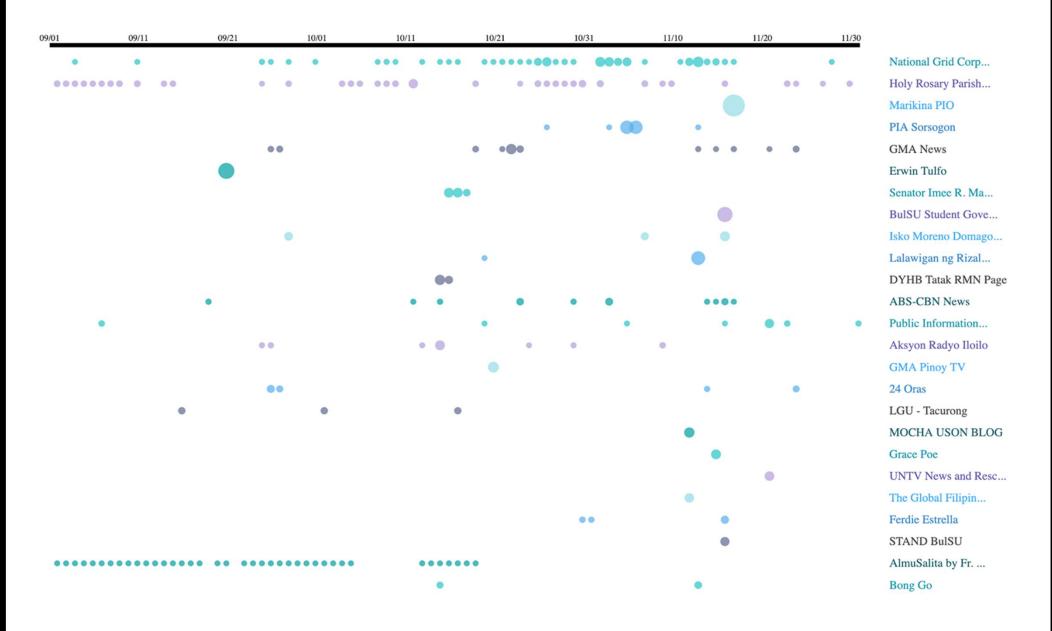

## **Timeline Analysis Overview**

**Utilities/kuryente at tubig** 

The issue, at this point, is driven by reporting of outages and as a consequence of the typhoons.

(See Subsequent Diagram)

Timeline visualisation. Each dot represents when a fan page creates a post. The size of the dot represents the degree of influence (as measured by reaction) of the fan page's follower and helps measure each fan page's relative influence to another fanpage.

## Timeline Analysis of Media Channels

**Utilities/kuryente at tubig** 

The reporting shows sporadic outage reported and has limited interest from the public.

(See Subsequent Diagram)

Timeline visualisation. Each dot represents when a fan page creates a post. The size of the dot represents the degree of influence (as measured by reaction) of the fan page's follower and helps measure each fan page's relative influence to another fanpage.