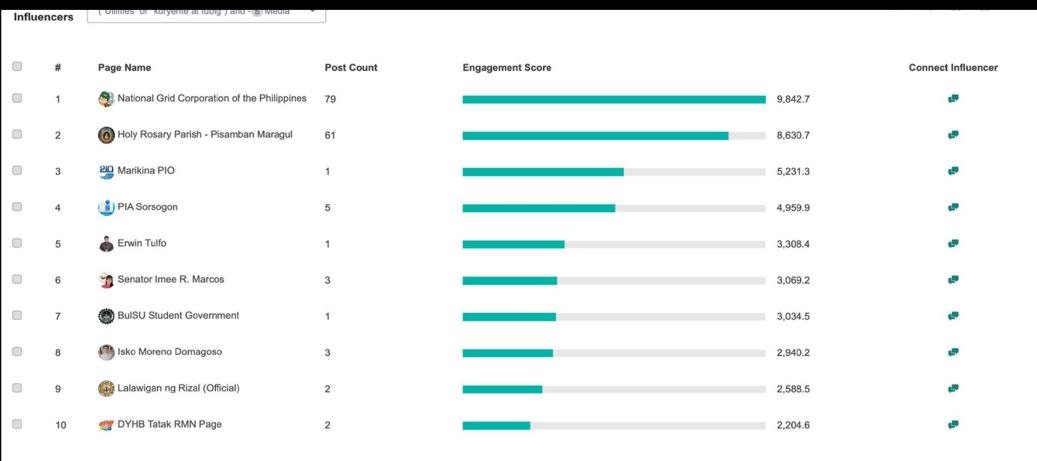

## **Top Social Influencers**

### Utilities/kuryente at tubig

Engagement Score is a calculation of the reader's engagement with the post by modeling lasting effect based on Likes, Shares, and complexity of Comments.