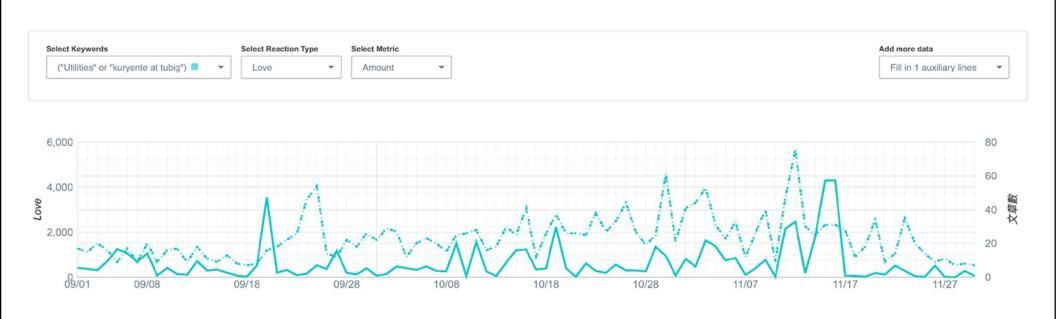

### **Utilities/kuryente at tubig**

Most of the minor spikes relates to outages as this issue has fallen off people's minds and only anger them when services interrupted.

The diagram visualises the relationship between social media content and communal reaction. The solid line represents the amount of emotive reaction on a given day and the scale is on the left-hand side. The dashed line represents the number of posts for the day and the scale is on the right-hand side.

The positivity are using outages as a way for call to action for political, academic, or operational causes, but not related to the issue.

The diagram visualises the relationship between social media content and communal reaction. The solid line represents the amount of emotive reaction on a given day and the scale is on the left-hand side. The dashed line represents the number of posts for the day and the scale is on the right-hand side.