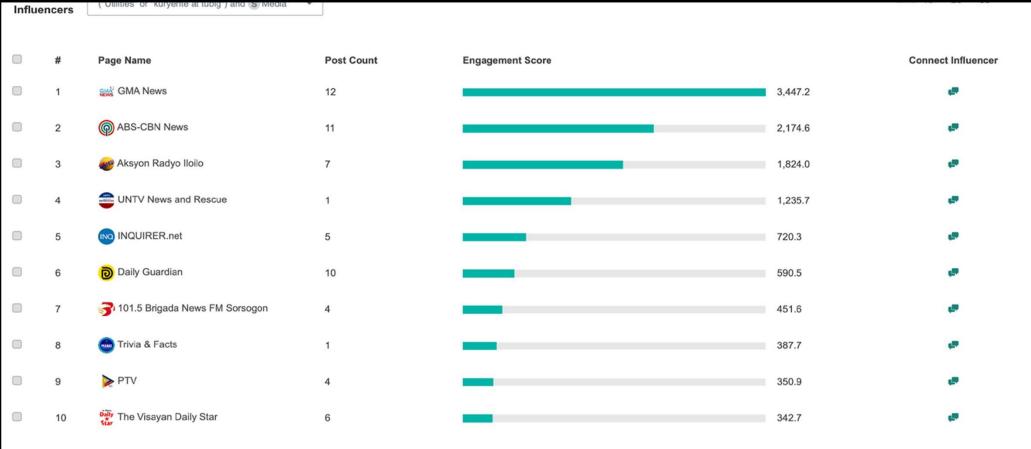

## Top Media Channel as Influence channel

Utilities/kuryente at tubig

Engagement Score is a calculation of the reader's engagement with the post by modeling lasting effect based on Likes, Shares, and complexity of Comments.

### Utilities/kuryente at tubig

Engagement Score is a calculation of the reader's engagement with the post by modeling lasting effect based on Likes, Shares, and complexity of Comments.