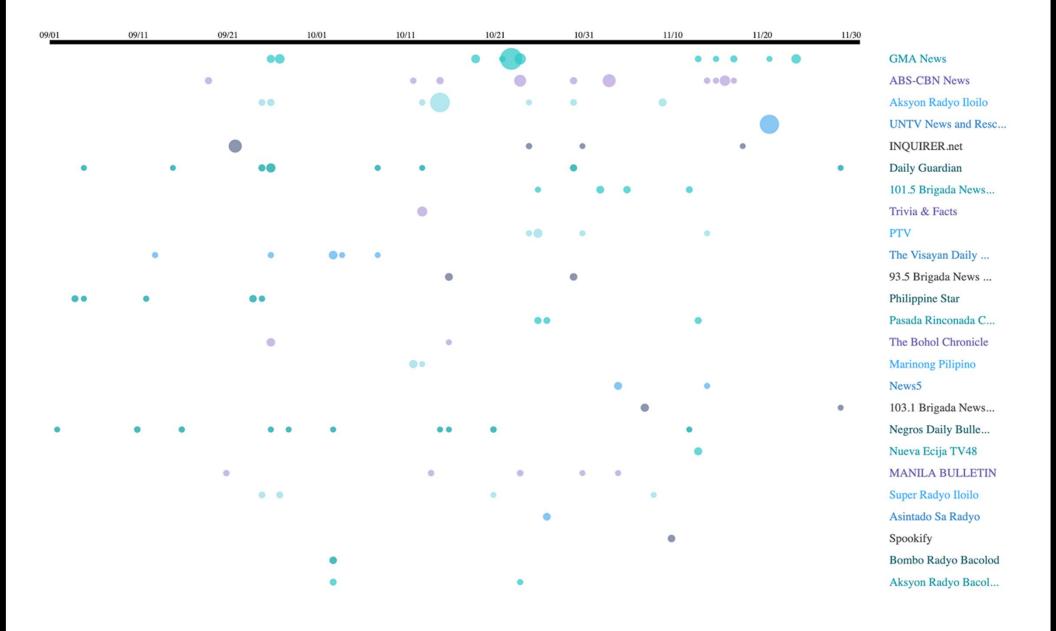

## **Timeline Analysis of Influencers**

**Utilities/kuryente at tubig** 

The lack of interest from the influencers and the public is visible from the media and social media space being occupied by government and business entities.

(See subsequent Diagram)

Timeline visualisation. Each dot represents when a fan page creates a post. The size of the dot represents the degree of influence (as measured by reaction) of the fan page's follower and helps measure each fan page's relative influence to another fanpage.