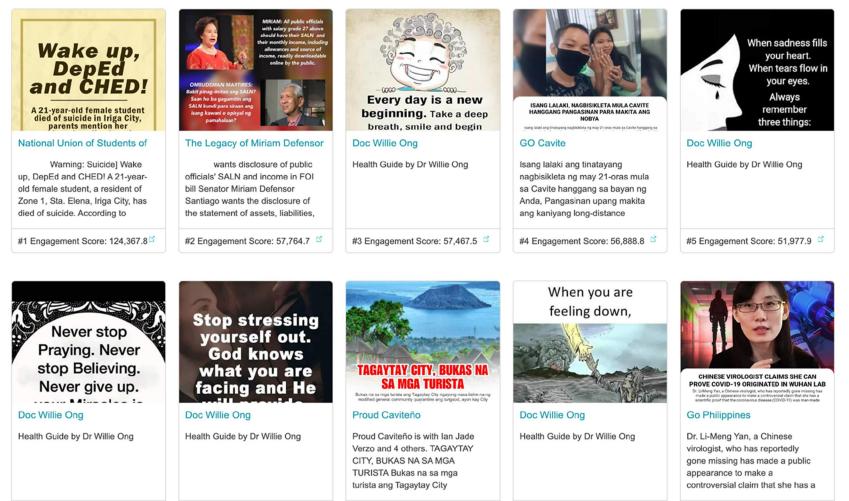

### **Top Native Facebook Content**

HOTPosts ("Health"

("Health" or "kalusugan")

#### < 1 2 3 4 5 6 7 8 9 10 > 🔂 🯄

#6 Engagement Score: 50,654.4

#7 Engagement Score: 48,934.8 🖆 #8 Engagement Score: 45,080.3 🧉

#9 Engagement Score: 44,287.7 🗳

#10 Engagement Score: 43,122.3