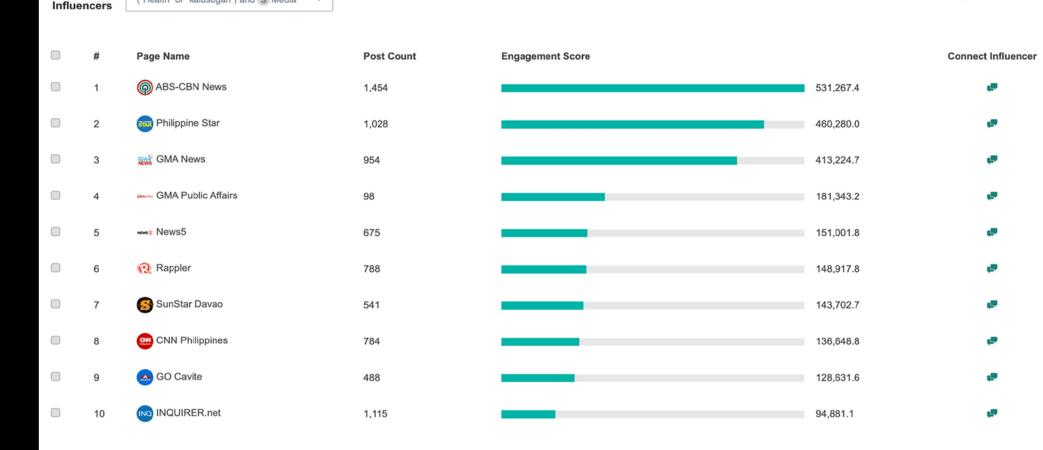

#### Top Social Influencers Health/kalusugan

Influencers

or "kalusugan") and - 5 Media

Engagement Score is a calculation of the reader's engagement with the post by modeling lasting effect based on Likes, Shares, and complexity of Comments.