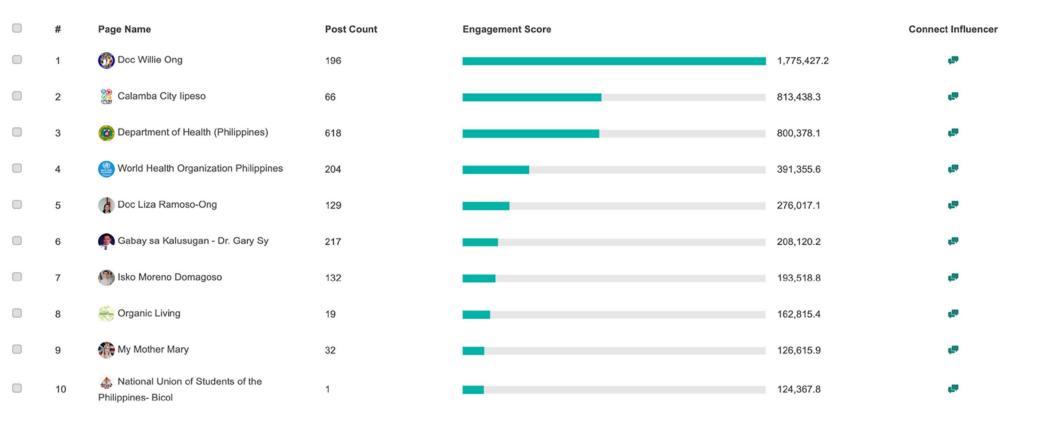

# **Top Media Channel as Influence channel**

Health/kalusugan

Engagement Score is a calculation of the reader's engagement with the post by modeling lasting effect based on Likes, Shares, and complexity of Comments.

#### Top Social Influencers Health/kalusugan

Influencers

or "kalusugan") and - 5 Media

Engagement Score is a calculation of the reader's engagement with the post by modeling lasting effect based on Likes, Shares, and complexity of Comments.