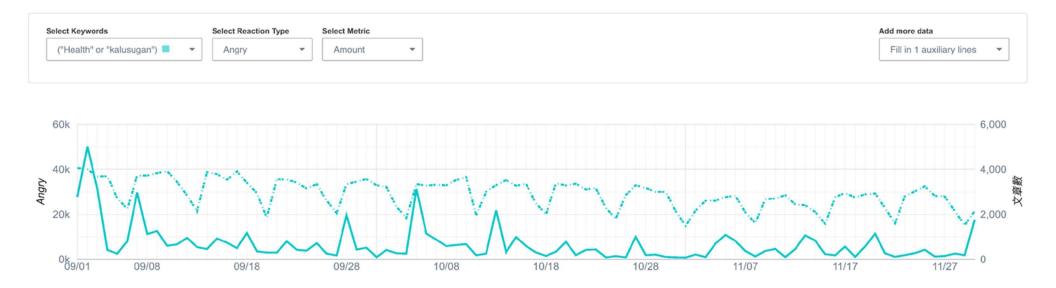

# The anger level continues to focus on government mistake (PhilHealth) Sec Duque, and government waste in time of COVID.

The diagram visualises the relationship between social media content and communal reaction. The solid line represents the amount of emotive reaction on a given day and the scale is on the left-hand side. The dashed line represents the number of posts for the day and the scale is on the right-hand side.