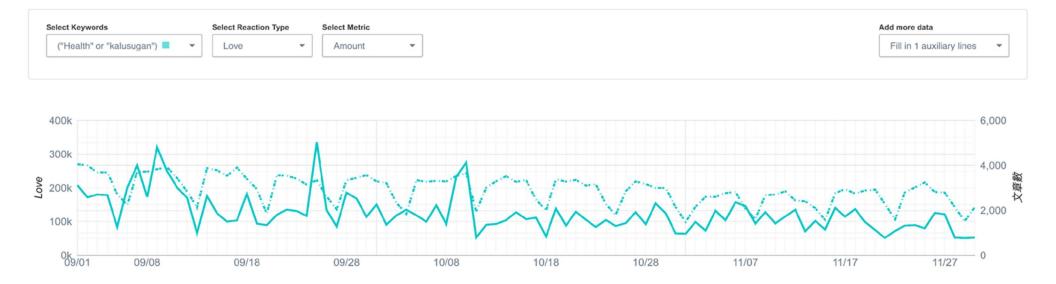

Most of the positivity related to health are not correlated with government actions or with medical treatment but have shifted from acts of charity to personal perseverance and overcoming personal medical condition.

The diagram visualises the relationship between social media content and communal reaction. The solid line represents the amount of emotive reaction on a given day and the scale is on the left-hand side. The dashed line represents the number of posts for the day and the scale is on the right-hand side.